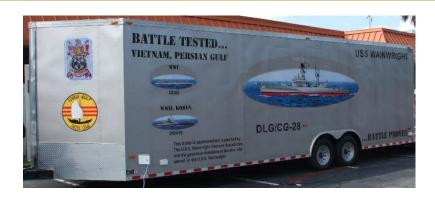

## **Trailer Memorial Day**

This year we will be doing a "Freedom Tour" to celebrate Memorial Day. We will be leaving Rock Hill, SC from the K-Mart parking lot at 0700 and will be escorted by the South Carolina Chapter of Rolling Thunder to the Washington, DC area. On Saturday the 28<sup>th</sup> we will be setting up at the Cold War museum in Vint Hill, VA which was a top secret base for the Army during the Cold War.

There are other stops that are being worked on in the DC area which will be announced if we can work them out. Come out and support your traveling museum and the thousands of Veterans that will be in the area that weekend. If you have any questions please contact Richard Molck Curator and Trailer Guy at <u>rmolck@mpcomputerservices.com</u>