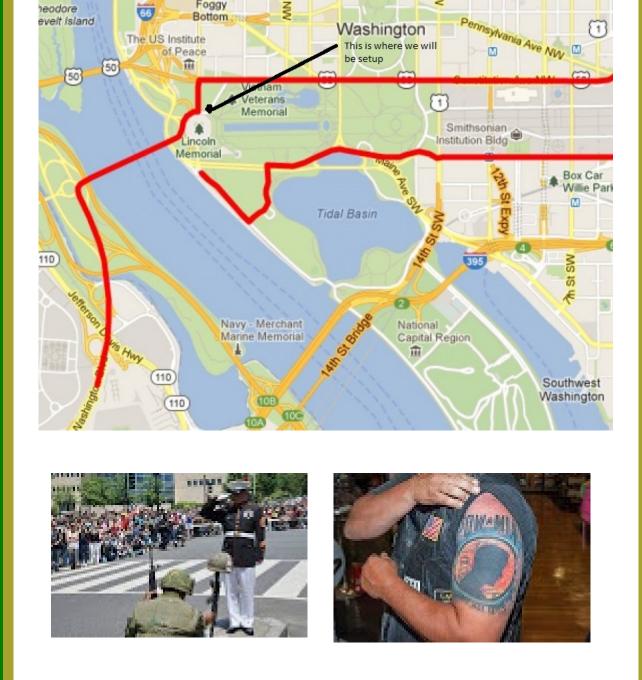

On Sunday the 29<sup>th</sup> we will travel with our escort as far as the Pentagon where we will leave them as they form up for the 28th annual POW/MIA demonstration Run to the Wall around the mall in Washington. We will continue on our way to set up on Henry Bacon Drive between Memorial Bridge and Constitution Avenue and right by the Lincoln Memorial for the passing of the thousands of motorcycles that participate.

We encourage anyone who lives or will be in the DC area to join us as we support our brother and sister veterans on this day which can become very emotional. With apologies to Lee Greenwood, these several hours very much makes a person proud to be an American.